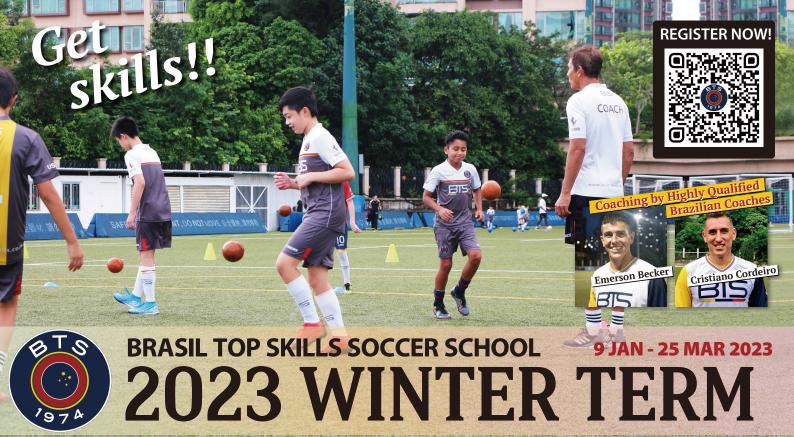

Learn to play the Brasilian way

- WE OFFER -

1 class / week

s250 / class \$2,500 / course (10 sessions)

**Futsal** @USRC